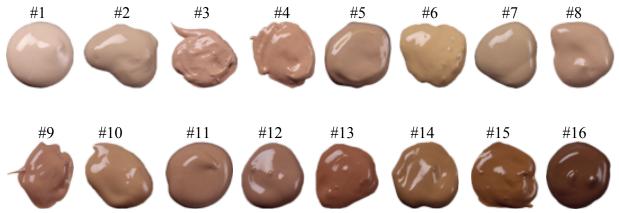

#### Kit includes:

- **Jojoba Liquid Foundation** 16 shades
  - o Size: 0.17 oz. (4.8 g) each
  - Lightweight plastic squeeze bottles
- Foundation Primer
  - o Size: 1.0 fl. oz. (29.57 ml.)
- Corrector/Concealer Wheel For all skin tones
  - o Size: 1 oz. (28.35 g)
- Yellow Corrector For medium to dark skin tones
  - o Size: 0.2 oz. (5.7 g)
- Eye Shadow Base / Primer / Corrector in one
  - o Size: 0.17 oz. (4.8 g)
- Translucent Powder 6 shades
  - o Size: .5 oz. (14.2 g) each
  - Lightweight clear plastic clamshell packaging
    - ➤ Invisible HD / Oil control
    - > Light
    - Medium-light
    - Medium
    - Medium-dark
    - Dark