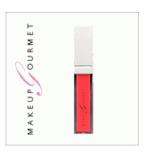

# **LIPS**

Lip Gloss \$15

Paraben free | Talc free

Clear – Squeeze tube. Size: .35 oz. (9.92 g)

Clearly Pink & Clearly Red – Hard tube w/wand.

Size: .17 oz. (5 g)

Lip Liner \$12

Size: .045 oz. (1.4 g)