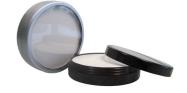

#### **Contour Powder in Mirror Compact** \$24

Size: .5 oz. (14.2 g)

Cruelty free | Paraben free | Talc free

Medium-Dark
For light to medium skin tones

Dark
For medium-dark to dark skin tones