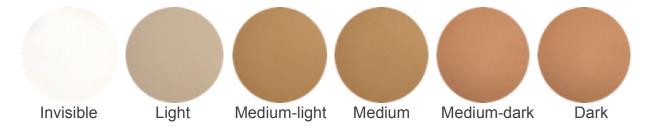

#### **Invisible Matte Finishing Powder in 2-piece Compact**

\$24

Size: 0.3 oz. (8.5 g)

Cruelty free | Paraben free | Talc free For all skin tones. Oil control. HD approved.

#### Kit includes:

- **Jojoba Liquid Foundation** 16 shades
  - o Size: 0.17 oz. (4.8 g) each
  - Lightweight plastic squeeze bottles
- Foundation Primer
  - o Size: 1.0 fl. oz. (29.57 ml.)
- Corrector/Concealer Wheel For all skin tones
  - o Size: 1 oz. (28.35 g)
- Yellow Corrector For medium to dark skin tones
  - o Size: 0.2 oz. (5.7 g)
- Eye Shadow Base / Primer / Corrector in one
  - o Size: 0.17 oz. (4.8 g)
- Translucent Powder 6 shades
  - o Size: .5 oz. (14.2 g) each
  - Lightweight clear plastic clamshell packaging
    - ➤ Invisible HD / Oil control
    - > Light
    - Medium-light
    - Medium
    - Medium-dark
    - Dark