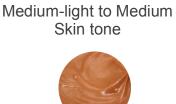

#### Tinted Veil

\$20

Neutral

Size: 1.5 oz. (44 ml)

Cruelty free | Paraben free | Talc free | Lanolin free

**Fair** Light to Medium-light Skin tone

**Rich** Medium-dark to Dark Skin tone

Luminizer