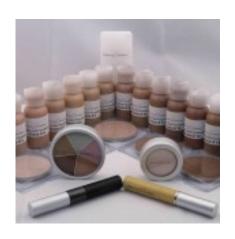

#### Makeup Skin Kit for Makeup Artists

\$350

#### Kit includes:

- **Jojoba Liquid Foundation** 16 shades
  - o Size: 0.17 oz. (4.8 g) each
  - Lightweight plastic squeeze bottles
- Foundation Primer
  - o Size: 1.0 fl. oz. (29.57 ml.)
- Corrector/Concealer Wheel For all skin tones
  - o Size: 1 oz. (28.35 g)
- Yellow Corrector For medium to dark skin tones
  - o Size: 0.2 oz. (5.7 g)
- Eye Shadow Base / Primer / Corrector in one
  - o Size: 0.17 oz. (4.8 g)
- Translucent Powder 6 shades
  - o Size: .5 oz. (14.2 g) each
  - Lightweight clear plastic clamshell packaging
    - ➤ Invisible HD / Oil control
    - > Light
    - Medium-light
    - Medium
    - Medium-dark
    - Dark